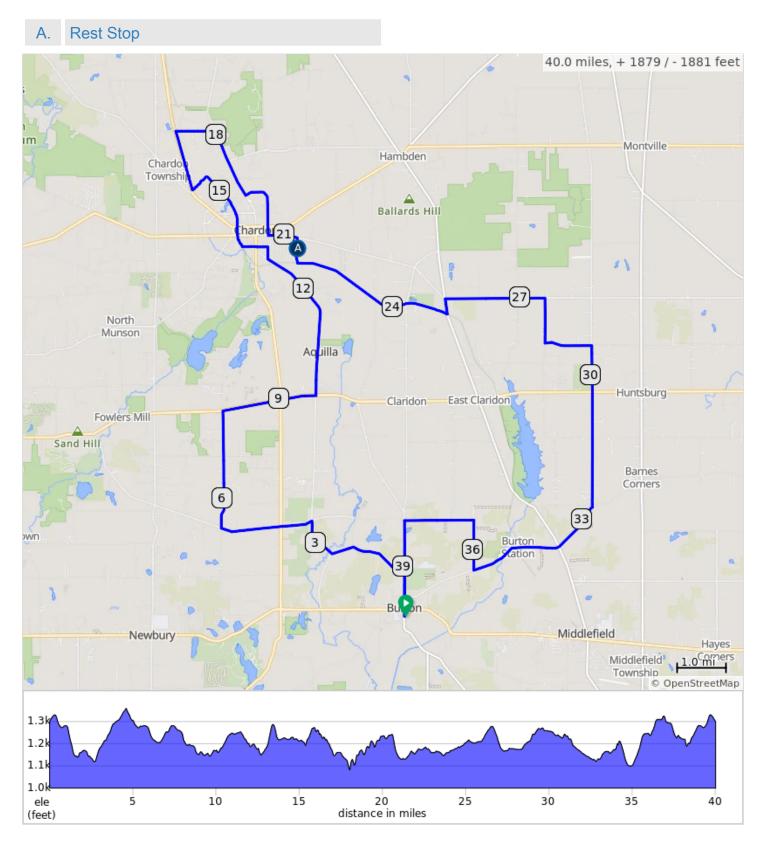

# 48th SIJ 40-Mile BLUE Route Map and Cue Sheet

A-2

## 48th SIJ 40-Mile BLUE Route Map and Cue Sheet

| Num | Dist | Туре | Note                                                                                      | Next |
|-----|------|------|-------------------------------------------------------------------------------------------|------|
| 1.  | 0.0  |      | When you exit Century<br>Village turn Right and<br>proceed North towards<br>Burton Square | 0.1  |
| 2.  | 0.1  |      | Enter roundabout on South Cheshire Street. Continue North                                 | 0.0  |
| 3.  | 0.1  |      | At roundabout continue<br>to Third exit on Right to<br>North Cheshire Street              | 0.2  |
| 4.  | 0.3  |      | Right Turn onto North<br>Chesire Street                                                   | 0.7  |
| 5.  | 0.9  |      | Left onto Fisher Road                                                                     | 1.2  |
| 6.  | 2.2  |      | Left onto Fisher Road                                                                     | 0.5  |
| 7.  | 2.6  |      | Right onto Aquilla Road                                                                   | 0.9  |
| 8.  | 3.5  |      | CAUTION! Curve and<br>Hill at Sharp Left Turn<br>onto Butternut Road                      | 1.9  |
| 9.  | 5.4  |      | Right onto Bass Lake<br>Road                                                              | 2.4  |

### 5.4 miles. +295/-329 feet

| 0. 1 1111100. | . 200, | 020 1001 |
|---------------|--------|----------|
|               |        |          |
|               |        |          |
|               |        |          |

| Num | Dist | Туре | Note                                                                           | Next |
|-----|------|------|--------------------------------------------------------------------------------|------|
| 20. | 19.3 |      | Left onto Canfield Rd.<br>Continue as Canfield<br>Rd becomes Maple Ave         | 1.1  |
| 21. | 20.5 |      | Cross at Light. Continue<br>Straight onto Huntington<br>St                     | 0.2  |
| 22. | 20.6 |      | Left onto S Hambden St                                                         | 0.6  |
| 23. | 21.2 |      | Right Turn to Rest Stop - Stay Left on marked road to rest area.               | 0.3  |
| 24. | 21.5 |      | From Pavilion, proceed<br>South on trail feeder to<br>Maple Highlands Trail    | 0.3  |
| 25. | 21.8 |      | CAUTION - 2-Way<br>Traffic! Left Turn onto<br>Maple Highlands Trail -<br>South | 3.4  |
| 26. | 25.1 |      | Left onto North State<br>Avenue, SR 608                                        | 0.3  |
| 27. | 25.5 |      | Right onto Chardon-<br>Windsor Road, CR 13                                     | 2.0  |
| 28. | 27.5 |      | Right onto Princeton<br>Road                                                   | 0.9  |

| Num | Dist | Туре | Note                                                                                                    | Next |
|-----|------|------|---------------------------------------------------------------------------------------------------------|------|
| 10. | 7.8  |      | CAUTION! After Right<br>Turn, Ride Single File<br>on Route 322 East -<br>Mayfield Road next 2<br>miles! | 1.9  |
| 11. | 9.7  |      | Left onto Aquilla Road                                                                                  | 3.2  |
| 12. | 13.0 |      | Right onto East King<br>Street                                                                          | 0.2  |
| 13. | 13.2 |      | Left onto Moffet Avenue                                                                                 | 0.2  |
| 14. | 13.5 |      | Right onto South Street                                                                                 | 0.0  |
| 15. | 13.5 |      | Left onto Park Avenue                                                                                   | 0.3  |
| 16. | 13.8 |      | Right onto Maple<br>Highlands Trail                                                                     | 2.1  |
| 17. | 15.8 |      | Right onto Maple<br>Highlands Trail - North                                                             | 1.2  |
| 18. | 17.1 |      | Sharp right onto<br>Hosford Road                                                                        | 0.8  |
| 19. | 17.9 |      | Right onto Ravenna Rd<br>(CR-601). Continue as<br>Ravenna Rd becomes<br>North St                        | 1.4  |

### 12.5 miles. +405/-535 feet

| Num | Dist | Туре | Note                                                         | Next |
|-----|------|------|--------------------------------------------------------------|------|
| 29. | 28.4 |      | Left onto Huntley Road                                       | 0.1  |
| 30. | 28.5 |      | Keep right onto Huntley Road                                 | 0.8  |
| 31. | 29.4 |      | Right onto Clay Street                                       | 3.3  |
| 32. | 32.7 |      | Right onto Burton-<br>Windsor Road                           | 3.0  |
| 33. | 35.6 |      | Sharp right onto Hale<br>Road                                | 1.0  |
| 34. | 36.6 |      | Left onto Butternut<br>Road                                  | 1.4  |
| 35. | 38.0 |      | Left onto Claridon Troy<br>Road                              | 1.7  |
| 36. | 39.7 |      | At roundabout, take exit<br>10 onto South Cheshire<br>Street | 0.2  |
| 37. | 39.9 |      | Slight Right onto South<br>Cheshire Street                   | 0.1  |
| 38. | 40.0 |      | Left into Century Village                                    | 0.0  |
| 39. | 40.0 |      | End of route                                                 | 0.0  |