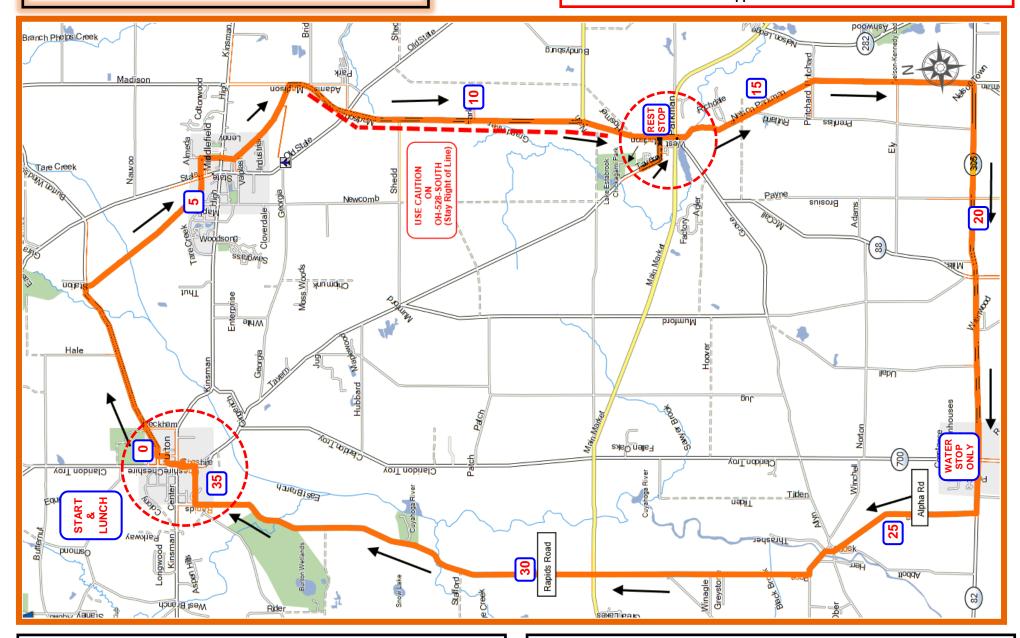

## 36 Orange Route (SIJ-42)

| Note | Start of route | START: R out of<br>Century Village - enter<br>circle | In circle, head North to<br>Kirtland St | Slight R onto Kirtland<br>Street | Quick L onto Hickox<br>Street | R onto Goodwin Street | R onto Maple Highlands<br>Trail - South | L onto Tare Creek<br>Parkway | STOP! CAUTION<br>crossing OH-168 to<br>Button Rd | R onto North Thompson<br>Avenue | STOP! CAUTION<br>crossing OH-87 (E.<br>High Street) | +167/-328 fast |
|------|----------------|------------------------------------------------------|-----------------------------------------|----------------------------------|-------------------------------|-----------------------|-----------------------------------------|------------------------------|--------------------------------------------------|---------------------------------|-----------------------------------------------------|----------------|
| Туре | <b>A</b> _     | <b>†</b>                                             | +                                       | <b>†</b>                         | +                             | 1                     | <b>†</b>                                | +                            | +                                                | <b>†</b>                        | +                                                   | Ι.             |
| Next | 0.0            | 0.1                                                  | 0.2                                     | 0.1                              | 0.1                           | 2.4                   | 2.0                                     | 0.2                          | 0.3                                              | 0.3                             | 0.2                                                 | 5 6 miles      |
| Dist | 0.0            | 0.0                                                  | 0.1                                     | 0.3                              | 0.4                           | 9.0                   | 2.9                                     | 5.0                          | 5.1                                              | 5.4                             | 5.6                                                 |                |
| Num  | 1.             | 2.                                                   | 3                                       | 4.                               | 9.                            | .9                    | 7.                                      | 89                           | 6                                                | 10.                             | 11.                                                 |                |

i.6 miles. +167/-328 feet

| _    |                               |                                                                                   |                                                     |                                 |                   |                      |               |                            |                    |                |                                            |                   |
|------|-------------------------------|-----------------------------------------------------------------------------------|-----------------------------------------------------|---------------------------------|-------------------|----------------------|---------------|----------------------------|--------------------|----------------|--------------------------------------------|-------------------|
| Note | STOP! CAUTION crossing US-422 | Continue straight onto<br>Nelson Rd (CR-2). DO<br>NOT follow OH-88<br>(McCall Rd) | CAUTION: R onto OH-<br>305-W (Raised white<br>line) | STOP! CAUTION<br>crossing OH-88 | R into Water Stop | R to exit Water Stop | R to Alpha Rd | Continue onto Abbott<br>Rd | L onto Winchell Rd | R onto Pope Rd | USE CAUTION:<br>Continue onto Rapids<br>Rd | R onto Carlton St |
| Туре | +                             | 1                                                                                 | <b>†</b>                                            | +                               | 1                 | 1                    | t             | +                          | +                  | 1              | +                                          | 1                 |
| Next | 0.0                           | 4.3                                                                               | 2.4                                                 | 2.2                             | 0.0               | 1.1                  | 2.1           | 0.1                        | 0.4                | 0.3            | 8.5                                        | 9.0               |
| Dist | 13.7                          | 13.8                                                                              | 18.1                                                | 20.5                            | 22.7              | 22.7                 | 23.8          | 26.0                       | 26.1               | 26.5           | 26.8                                       | 35.3              |
| Num  | 21.                           | 22.                                                                               | 23.                                                 | 24.                             | 25.               | 26.                  | 27.           | 28.                        | 29.                | 30.            | 31.                                        | 32.               |

21.7 miles. +1183/-1039 feet

| Note | L onto Maple Highlands<br>Trail - South | Continue on Maple<br>Highlands Trail to SR-<br>528 (Madison Rd) | STOP/CAUTION - R<br>onto OH-528-S | R onto SR-528<br>(Madison Rd) | USE CAUTION! Stay to<br>R of White Line on SR-<br>528.<br>Yield to<br>Horses/Buggies! | R onto OH-168 N<br>(Tavern Rd) to Rest<br>Stop in 0.6 mi. | R to enter Rest Stop<br>from Tavem Rd | L to exit Rest Stop onto<br>OH-168-S | STOP! CAUTION: R<br>onto SR-528-S<br>(Madison Road). |
|------|-----------------------------------------|-----------------------------------------------------------------|-----------------------------------|-------------------------------|---------------------------------------------------------------------------------------|-----------------------------------------------------------|---------------------------------------|--------------------------------------|------------------------------------------------------|
| Type | +                                       | +                                                               | <b>†</b>                          | <b>†</b>                      | <b>←</b>                                                                              | <b>†</b>                                                  | <b>†</b>                              | +                                    | <b>†</b>                                             |
| Next | 6.0                                     | 0.4                                                             | 0.0                               | 0.0                           | 5.3                                                                                   | 9.0                                                       | 0.0                                   | 9.0                                  | 0.2                                                  |
| Dist | 5.8                                     | 6.7                                                             | 7.1                               | 7.1                           | 1.7                                                                                   | 12.4                                                      | 13.0                                  | 13.0                                 | 13.5                                                 |
| Num  | 12.                                     | 13.                                                             | 14.                               | 15.                           | 16.                                                                                   | 17.                                                       | 18.                                   | 19.                                  | 20.                                                  |

7.9 miles. +245/-231 feet

| Note | L onto South Cheshire<br>Street, SR 168, SR 700 | R in Century Village -<br>END | 0.0 End of route |
|------|-------------------------------------------------|-------------------------------|------------------|
| Туре | +                                               | <b>†</b>                      | 81.              |
| Next | 0.2                                             | 0.0                           | 0.0              |
| Dist | 35.8                                            | 35.9                          | 36.0             |
| Num  | 33.                                             | 34.                           | 35.              |